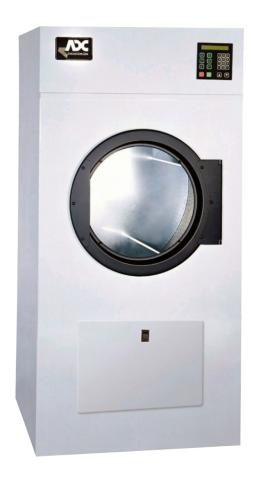

## **ADC AD50V TUMBLE DRYER**

**MODELS: DIMENSIONS:** 

**CAPACITY:** 

ADC AD-50V HxWxD: 1830×870×1264mm 23kg

**IDEAL FOR:** 

PUBLIC SECTOR INDUSTRIAL

## **FEATURES:**

- ▶ 18.30 cu ft basket volume
- ▶ 150,000 Btu/hr heat input, 750 cfm airflow
- ▶ Radial airflow
- Steel door with gasketless glass
- ▶ Easy acess to lint compartment
- ▶ Fits through a standard 30" door
- Available in gas, steam and electric heat
- Self-diagnostic microprocessor