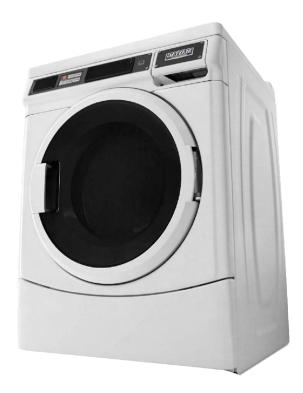

# **MAYTAG MDE28PN TUMBLE DRYER**

**DIMENSIONS: CAPACITY:** 

Height: 1162mm 9kg

Width: 686mm Depth: 737mm

#### **FEATURES:**

- ▶ Turbovent Dryer Technology
- Additional blower wheel provides exceptional performance in long vents
- ▶ High airflow reduces dry time
- Durable finish for high-use environments
- Easy one-touch cycle selection for customers
- Provides simple programming options for owner: including adjustable cycle price, cycle time, diagnostics and vend count

#### **OPTIONS:**

- Coin operated
- models available
- Vented, Gas or Electric Heated Stackable with MH33PN