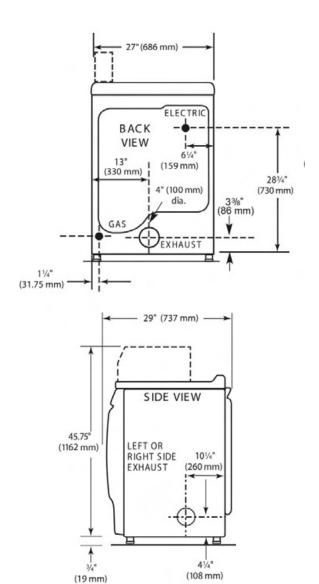

**ONECARE** This machine is eligible for our all inclusive service solution, One Care.

| MAYTAG MDE28PD                                                |                   |
|---------------------------------------------------------------|-------------------|
| Motor                                                         |                   |
| Single-Phase, Thermoprotected<br>Against Overload, Auto Reset | Yes               |
| Нр                                                            | 1/2 (.25) kW      |
| Tumble Speed                                                  | 50 + 1 rpm        |
| Capacity                                                      |                   |
| Capacity cu. ft. (litres)                                     | 6.7 (190)         |
| Airflow                                                       |                   |
| Gas Models cfm (cmm                                           | 230 (6.5)         |
| Electric Models cfm (cmm                                      | 215 (6.1)         |
| Sound Level                                                   |                   |
| Sound Pressure Level Ipa (dba)                                | 58                |
| Electrical Requirements (V)                                   |                   |
| Electrical Requirements (V)                                   | 220-240v/50hz     |
| Breaker/Fuse                                                  |                   |
| Mde Export Model amps                                         | 25                |
| Mde Export Model amps                                         | 10                |
| Electric Heating Element                                      |                   |
| Electric Heating Element                                      | 4,600 W           |
| Gas Rating                                                    |                   |
| Mdg Model - Btu/Hr (Kcal/Hr.)                                 | 20,000 (5,040) W  |
| Exhaust Duct Diameter- In (Mm)                                | 4 (100)*          |
| Electronic Burner Ignition                                    |                   |
| Mdg Model                                                     | Yes               |
| Gas Inlet                                                     |                   |
| Mdg Model (Inches)                                            | 3/8 N.P.T         |
| Adjustable Leveling Legs                                      | Yes               |
| Approximate Weight                                            |                   |
| Crated - Ibs. (kg) electric/gas                               | 160 (73)/113 (74) |
| Uncrated - lbs. (kg) electric/gas                             | 147 (67)/150 (68) |
| Dimensions                                                    |                   |
| Width-In                                                      | 27 (686mm)        |
| Depth-In                                                      | 29 (737mm)        |
| Height-In                                                     | 45.75 (1,162mm)   |
| Door Opening Diameter-In                                      | 18.25 (464mm)     |
| Optional Plinth Adds                                          |                   |
| Optional Plintii Adds                                         |                   |

\*Use 4" (100 mm) diameter rigid aluminum or galvanized steel duct.

Never use plastic, non-metal or combustible duct.

\*\*Includes height of metercase.

See specific instructions for proper installation.

Because of continuous product improvement, Maytag reserves the