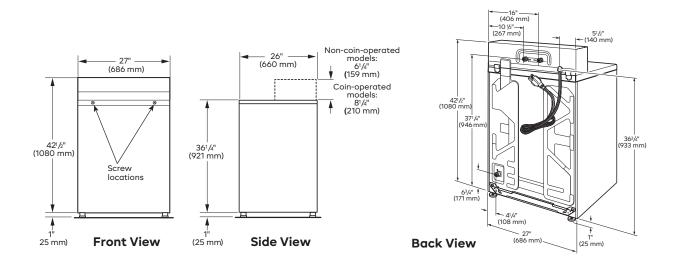

## MAYTAG MAT20PN TOP-LOAD WASHING MACHINE

**DIMENSIONS:** Height: 1255mm Width: 686mm Depth: 660mm CAPACITY:

9kg

## THE COMMERCIAL LAUNDRY EXPERTS.

WÖLF

| WASHER SPECIFICATIONS                     |                |
|-------------------------------------------|----------------|
| MODEL                                     | MAT20PN        |
| MOTOR SIZE-HP (KW)                        | 1/2 (.37)      |
| EXTRACT SPEED—MAX G-FORCE / MAX RPM       | 144/700        |
| APPROXIMATE WATER USAGE—GALLONS (LITERS)  |                |
| Average total water usage per cycle       | 16.59 (62.8)   |
| Average hot water usage, warm water cycle | .56 (2.1)      |
| Average hot water usage, hot water cycle  | 7.03 (26.6)    |
| CAPACITY                                  |                |
| Cylinder volume—cu. ft. (liters)          | 2.9 (82)       |
| Cylinder diameter—in. (mm)                | 20.8 (528)     |
| Cylinder depth—in. (mm)                   | 23.8 (605)     |
| DIMENSIONS                                |                |
| Width—in. (mm)                            | 27 (686)       |
| Depth—in. (mm)                            | 26 (660)       |
| Height—in. (mm)                           | 42-1/2 (1,080) |
| Lid opening—in. (mm)                      | 17 (432)       |
| CRATED DIMENSIONS                         |                |
| Width—in. (mm)                            | 29 (737)       |
| Depth—in. (mm)                            | 27.5 (699)     |
| Height—in. (mm)                           | 49 (1,255)     |
| APPROXIMATE WEIGHT                        |                |
| Uncrated—lbs. (kg)                        | 146 (66.2)     |
| Crated—lbs. (kg)                          | 164 (74.4)     |
| ELECTRICAL REQUIREMENTS                   |                |
| Electrical rating—voltage/HZ              | 220-240/50     |
| Breaker/Fuse—amps                         | 10             |
| WATER INLET / HOSE                        |                |
| Operating pressure PSI (bar)              | 20–100 (1–8)   |
| Inlet hose length—ft. (m)                 | 6 (1.8)        |
| Drain hose length—ft. (m)                 | 4.2 (1.3)      |
|                                           |                |