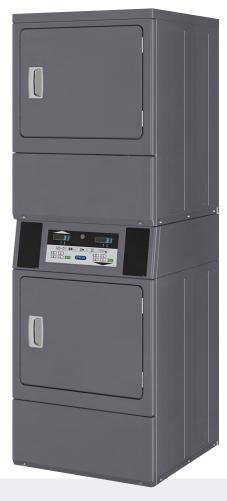

# PRIMUS SDS10 STACKED DRYER/DRYER

MODELS: SDS10 DIMENSIONS: HxWxD: 1986×683×737mm CAPACITY: 10kg x2

# **DRYING FEATURES:**

- Galvanised steel cylinder
- Oversized lint filter located in front for
  easy cleaning
- Powerful exhaust blower assures short
- drying times and low operating costs
- Electrical or gas heating
- 4 drying programmes

# **STACKED FEATURES:**

- Freestanding design, space -saving
- Top, front and side panels standard anthracite grey
- Door opens 180 for easy loading and unloading
- LED indication of the program status