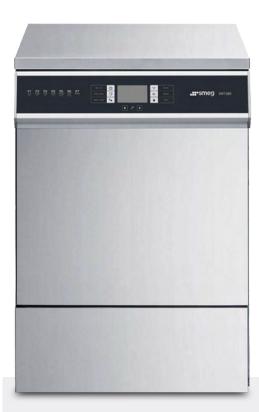

## **SMEG THERMAL DISINFECTION DISHWASHER**

## **DIMENSIONS:**

Height: 820mm Width: 600mm Depth: 600mm

## **FEATURES:**

- Double skinned construction
- Double basket capacity
- WRAS approved
- Fresh water system
- Wash pump with "soft start"
- ▶ Thermo-disinfection programs - Rinse 93°C
- Auto-dosing chemical optional
- Door safety lock with automatic opening at the end of the cycle
- Atmospheric boiler and rinse pump (HTR)