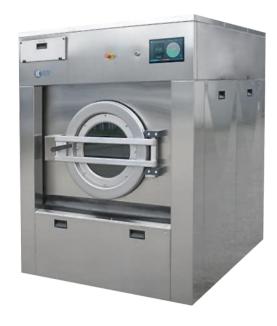

## **Krebe Tippo**

**PCF-452** 

**DIMENSIONS: CAPACITY:** 

HxWxD: 1850x1360x1365mm 45kg

## **TECHNICAL FEATURES:**

- ▶ 45kg Capacity
- 452 Max. G Factor
- ▶ 1000 RPM
- ▶ High Spin
- ▶ High G-Force
- ▶ 1.10 Loading Capacity Ratio
- > Stainless Steel AISI 304
- ▶ Frequency Controlled Motor
- Freely Programmable Control
- ▶ Shock Absorber Spring System
- ▶ Perforated Inner Drum
- Cool Down System