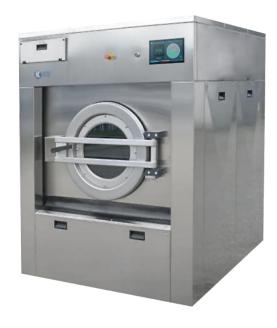

## **Krebe Tippo**

**PCF-552** 

**DIMENSIONS: CAPACITY:** 

HxWxD: 1850x1360x1550mm 55kg

## **TECHNICAL FEATURES:**

- ▶ 55kg Capacity
- 405 Max. G Factor
- ▶ 1000 RPM
- ▶ High Spin
- ▶ High G-Force
- ▶ 1.10 Loading Capacity Ratio
- > Stainless Steel AISI 304
- ▶ Frequency Controlled Motor
- Freely Programmable Control
- ▶ Shock Absorber Spring System
- ▶ Perforated Inner Drum
- Cool Down System