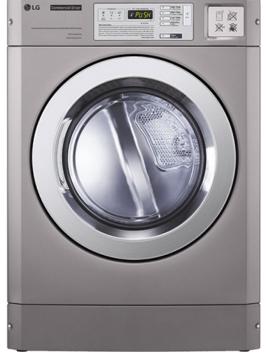

## LG GIANT-C Pro 10kg

DIMENSIONS: HxWxD: 686x764x983mm Weight: 65kg

 $\mathbf{v}\mathbf{v}\mathbf{v}$ 

CAPACITY: 10kg

## **TECHNICAL FEATURES:**

- 10kg Capacity
- > 207L Drum Volume
- 5.4kW Heating Power (Electric)
- 0.4kW Heating Power (Gas)
- 54cm Large Door
- 4 Preset Programs:
- High temp. / Med temp.
  Low temp. / No heat
- Electrical Ratings: 220-240V / 50Hz
- Drying Type: Ventilation